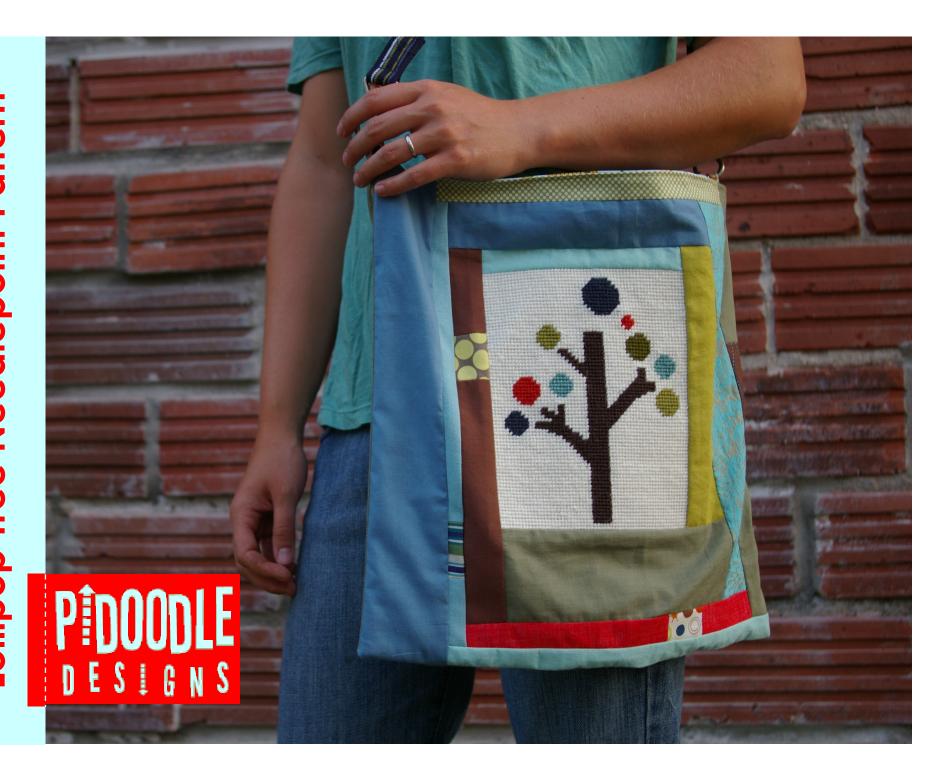

## Lollipop Tree NeedlepoInt Pattern

When this pattern is worked on 10 ct. canvas, the final piece measures approximately 6" wide by 7.5" tall.

Suggested colors, Paternayan wools--

Brown: #459 Light blue: #522 Dark blue: #569 Light green: #652 Dark green: #650

© 2008 Carissa Christner.

Please don't use this pattern for commercial gain, but make as many as you like for personal use!