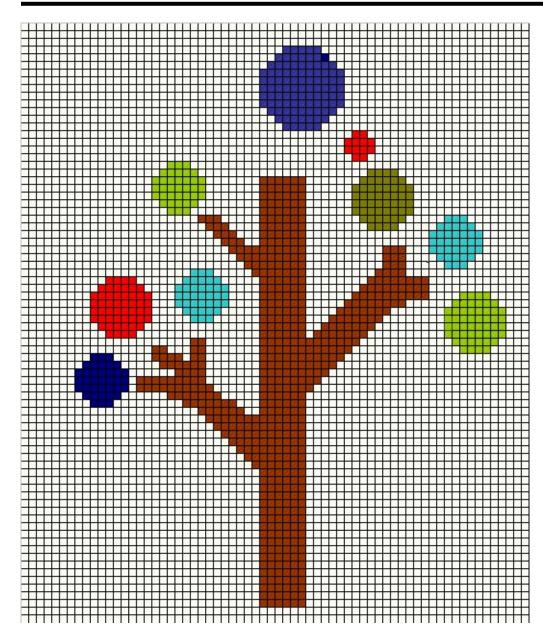

## Lollipop Tree NeedlepoInt Pattern

When this pattern is worked on 10 ct. canvas, the final piece measures approximately 6" wide by 7.5" tall.

Suggested colors, Paternayan wools--

Brown: #459 Light blue: #522 Dark blue: #569 Light green: #652 Dark green: #650

Orange/red: ??? (sorry, I lost the packaging)

Off-white: #262

Feel free to get creative and use whatever colors you like. I'd love to see your finished projects! You are invited to post them online at:

http://www.flickr.com/groups/modernneedlepoint/